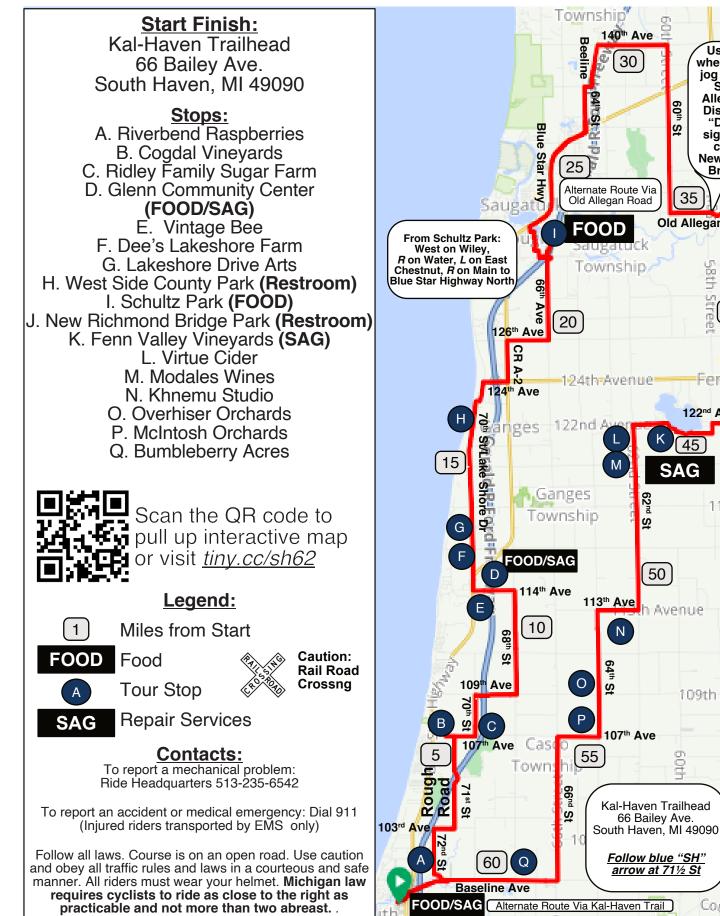

## 2021 Lake Shore Harvest Ride

South Haven 62 Mile Ride • Follow Blue Arrows

Use Caution

when taking the jog across 58th

St via Old Allegan Road.

Disregard the

"Dead End"

sign. Cyclists can cross

New Richmond

Bridge Park

Ś

40

56<sup>th</sup>

S

 $CI_{3}$ 

Town

118th Avenue

6th

Stree

Lee To

l ee

d Avenue

County Ros

109th Avenue

60<sup>th</sup>

Ģ

35

Old Allegan

1185 1

122<sup>nd</sup> Ave

SAG

LOWP

## 2021 Lake Shore Harvest Ride

| So         | uth                         | Haven          | 62 Mile Ride • Follow Blue Arrows                                               | LAKESHOREHARVEST |
|------------|-----------------------------|----------------|---------------------------------------------------------------------------------|------------------|
| Leg        | Dir                         | Туре           | Notes                                                                           | Total            |
|            | ←                           | Left           | Turn left onto 711/2 St                                                         | 1.4              |
| 0.0        | ←                           | Left           | Turn left onto Baseline Rd                                                      | 1.4              |
| 0.4        | $\rightarrow$               | Right          | Turn right onto 72nd St                                                         | 1.8              |
| 1.1        | 1                           | Straight       | Continue onto 103rd Ave                                                         | 2.9              |
| 0.5        | ←                           | Left           | Turn left onto 71st St                                                          | 3.4              |
| 2.3        | ←                           | Left           | Turn left onto 107th Ave/U-turn at Cogdal                                       | 5.7              |
| 0.7        | ←                           | Left           | Turn left onto 70th St                                                          | 6.6              |
| 1.0        | $\rightarrow$               | Right          | Turn right onto 109th Ave                                                       | 7.6              |
| 1.0        | ←                           | Left           | Turn left onto 68th St                                                          | 8.6              |
| 2.5        | ←                           | Left           | Turn left onto 114th Ave                                                        | 11.1             |
| 1.0        | $\rightarrow$               | Right          | Turn right onto Blue Star Highway                                               | 12.1             |
| 0.3        | ←                           | Bare Left      | Bare left onto 70th St/ Adams Rd/ Lakeshore Dr at Y                             | 12.3             |
| 4.9        | <b>→</b>                    | Right          | Turn right onto 124th Ave/Crossing freeway entrance and exit                    | 17.2             |
| 0.6        | <b>←</b>                    | Left           | Turn left onto County Rd A-2                                                    | 17.8             |
| 1.0        | <b>→</b>                    | Right          | Turn right onto 126th Ave                                                       | 18.8             |
| 1.0        | ←                           | Left           | Turn left onto 66th St                                                          | 19.8             |
| 2.0        | <b>←</b>                    | Left           | Turn left onto 130th Ave/ Wiley Rd                                              | 21.9             |
| 0.2        | →                           | Right          | Turn right onto Schultz Park Dr/ <b>U-turn in Schultz Park</b>                  | 22.1             |
| 0.5        | →                           | Right          | Turn right onto 130th Ave/ Wiley Rd                                             | 23.0             |
| 0.1        | →                           | Right          | Turn right onto Water St                                                        | 23.1             |
| 0.7        | <b>←</b>                    | Left           | Water St turns left and becomes E Chestnut St                                   | 23.8             |
| 0.1        | →<br>``                     | Right          | Turn right onto N Main St                                                       | 23.9             |
| 0.1        | $\rightarrow$               | Right          | Turn right onto County Rd A-2/ Blue Star Hwy                                    | 24.0             |
| 2.9        | ←<br>、                      | Left           | Turn left onto 64th St at Burger King                                           | 26.9             |
| 1.1        | $\rightarrow$               | Right          | Turn right onto 138th Ave                                                       | 28.0             |
| 0.2        | ↑<br>_                      | Straight       | Continue onto Beeline Rd                                                        | 28.2             |
| 1.0<br>1.7 | $\rightarrow$ $\rightarrow$ | Right<br>Bight | Turn right onto 140th Ave                                                       | 29.2<br>30.9     |
| 4.1        |                             | Right<br>Left  | Turn right onto 60th St/ Graafschap<br>Turn left onto 132nd Ave/ Old Allegan Rd | 30.9<br>34.9     |
| 4.1<br>1.0 | ←<br>_                      |                | Turn right onto 58th St                                                         | 36.0             |
| 0.0        | →<br>←                      | Right<br>Left  | Turn left onto Old Allegan Rd                                                   | 36.0             |
| 0.0        | ` <b>→</b>                  | Right          | Slight right onto 57th St/Caution: Rail Road Crossing on 57th St                | 36.8             |
| 1.0        | ,<br>+                      | Left           | 57th St turns slightly left and becomes 130th Ave                               | 37.8             |
| 0.3        | <b>→</b>                    | Right          | Turn right onto 56th St                                                         | 38.1             |
| 0.7        | Ť                           | Straight       | Continue onto 128th Ave                                                         | 38.7             |
| 0.2        | $\rightarrow$               | Right          | Turn right onto 56th St/Caution: Rail Road Crossing on 56th St                  | 38.9             |
| 2.0        | $\rightarrow$               | Right          | Turn right onto M-89 W/ E Main St                                               | 40.9             |
| 0.3        | ←                           | Left           | Turn left onto 57th/ Wilson St/Caution: Rail Road Crossing on 57th              |                  |
| 1.1        | $\rightarrow$               | Right          | Turn right onto 122nd Ave                                                       | 42.3             |
| 0.7        | ←                           | Left           | Turn left onto S 58th St                                                        | 43.0             |
| 0.2        | $\rightarrow$               | Right          | Turn right onto 122nd Ave                                                       | 43.3             |
| 2.0        | ←                           | Left           | Turn left onto 62nd St                                                          | 45.3             |
| 6.5        | $\rightarrow$               | Right          | Turn right onto 113th Ave                                                       | 49.8             |
| 1.0        | ←                           | Left           | Turn left onto 64th St                                                          | 50.8             |
| 3.1        | $\rightarrow$               | Right          | Turn right onto 107th Ave                                                       | 53.9             |
| 1.0        | ←                           | Left           | Turn left onto 66th St                                                          | 54.9             |
| 3.5        | $\rightarrow$               | Right          | Turn right onto Baseline Rd                                                     | 58.3             |
| 2.7        | ←                           | Left           | Turn left onto 71½ St/Follow blue "SH" arrows                                   | 61.0             |
| 0.0        | $\rightarrow$               | Right          | Turn right onto Kal-Haven Trail                                                 | 61.1             |
|            |                             | J ·            |                                                                                 |                  |